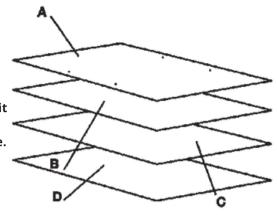

The Visa Business Card Agreement should be reviewed for all conditions and terms.

Fold on dotted lines to create a business reply envelope. Follow the steps below for the correct folding process.

• DO NOT use excessive amounts of tape when closing the envelope as it might delay the processing of your application.

• DO NOT use industrial tape to close the envelope. Only use office tape.

**STEP 1:** FOLD THIS PANEL DOWN (INSIDE)

A. Business Reply Envelope (created once folded)

- B. Blank Sheet of Paper (aides the privacy of your information)
- C. Your Completed Application
- D. Supporting Documentation